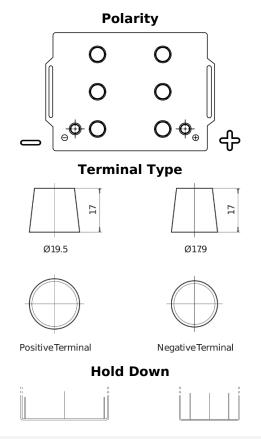

## **StartPRO TG145A**

| Part number                    | TG145A        |
|--------------------------------|---------------|
| Technology                     | Flooded       |
| EAN/GTIN                       | 3661024055550 |
| Voltage                        | 12 V          |
| Capacity                       | 145.0 Ah      |
| CCA                            | 1000 A        |
| Length                         | 360 mm        |
| Width                          | 253 mm        |
| Height                         | 240 mm        |
| Box size                       | F21           |
| Polarity                       | ETN 6         |
| Terminal Type                  | EN taper post |
| Hold Down                      | В0            |
| Weights (subject of variation) | 38.10 kg      |