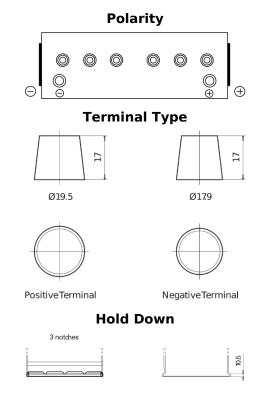

## StartPRO TG1402

| Part number                    | TG1402        |
|--------------------------------|---------------|
| Technology                     | Flooded       |
| EAN/GTIN                       | 3661024055345 |
| Voltage                        | 12 V          |
| Capacity                       | 140.0 Ah      |
| CCA                            | 900 A         |
| Length                         | 508 mm        |
| Width                          | 175 mm        |
| Height                         | 205 mm        |
| Box size                       | ATM           |
| Polarity                       | ETN 0         |
| Terminal Type                  | EN taper post |
| Hold Down                      | B1            |
| Weights (subject of variation) | 33.80 kg      |