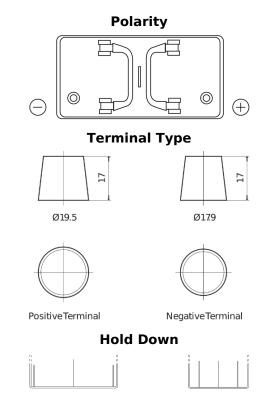

## StartPRO TG1250

| Part number                    | TG1250        |
|--------------------------------|---------------|
| Technology                     | Flooded       |
| EAN/GTIN                       | 3661024055406 |
| Voltage                        | 12 V          |
| Capacity                       | 125.0 Ah      |
| CCA                            | 760 A         |
| Length                         | 349 mm        |
| Width                          | 175 mm        |
| Height                         | 285 mm        |
| Box size                       | D03           |
| Polarity                       | ETN 0         |
| Terminal Type                  | EN taper post |
| Hold Down                      | В0            |
| Weights (subject of variation) | 29.50 kg      |