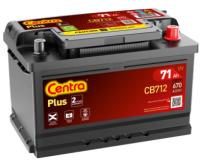

## Plus CB712

| Part number                    | CB712         |
|--------------------------------|---------------|
| Technology                     | Flooded       |
| EAN/GTIN                       | 3661024014649 |
| Voltage                        | 12 V          |
| Capacity                       | 71.0 Ah       |
| CCA                            | 670 A         |
| Length                         | 278 mm        |
| Width                          | 175 mm        |
| Height                         | 175 mm        |
| Box size                       | LB3           |
| Polarity                       | ETN 0         |
| Terminal Type                  | EN taper post |
| Hold Down                      | B13           |
| Weights (subject of variation) | 15.30 kg      |