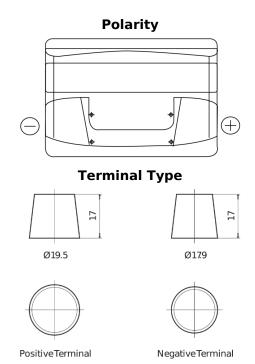

## Plus CB712

| Part number                    | CB712         |
|--------------------------------|---------------|
| Technology                     | Flooded       |
| EAN/GTIN                       | 3661024014649 |
| Voltage                        | 12 V          |
| Capacity                       | 71.0 Ah       |
| CCA                            | 670 A         |
| Length                         | 278 mm        |
| Width                          | 175 mm        |
| Height                         | 175 mm        |
| Box size                       | LB3           |
| Polarity                       | ETN 0         |
| Terminal Type                  | EN taper post |
| Hold Down                      | B13           |
| Weights (subject of variation) | 15.30 kg      |