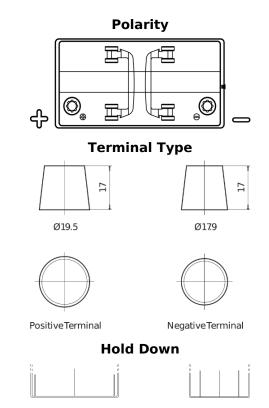

## StartPRO TG1101

| Part number                    | TG1101        |
|--------------------------------|---------------|
| Technology                     | Flooded       |
| EAN/GTIN                       | 3661024055383 |
| Voltage                        | 12 V          |
| Capacity                       | 110.0 Ah      |
| CCA                            | 750 A         |
| Length                         | 349 mm        |
| Width                          | 175 mm        |
| Height                         | 235 mm        |
| Box size                       | D02           |
| Polarity                       | ETN 1         |
| Terminal Type                  | EN taper post |
| Hold Down                      | В0            |
| Weights (subject of variation) | 25.40 kg      |