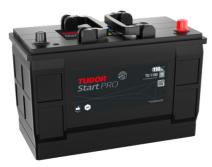

## **StartPRO TG1100**

| Part number                    | TG1100        |
|--------------------------------|---------------|
| Technology                     | Flooded       |
| EAN/GTIN                       | 3661024055376 |
| Voltage                        | 12 V          |
| Capacity                       | 110.0 Ah      |
| CCA                            | 750 A         |
| Length                         | 349 mm        |
| Width                          | 175 mm        |
| Height                         | 235 mm        |
| Box size                       | D02           |
| Polarity                       | ETN 0         |
| Terminal Type                  | EN taper post |
| Hold Down                      | В0            |
| Weights (subject of variation) | 25.40 kg      |