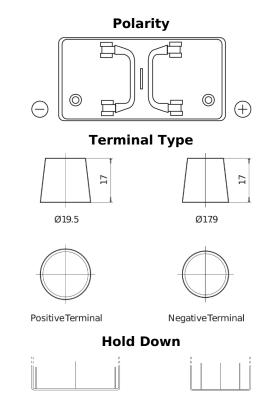

## **StartPRO TG1100**

| Part number                    | TG1100        |
|--------------------------------|---------------|
| Technology                     | Flooded       |
| EAN/GTIN                       | 3661024055376 |
| Voltage                        | 12 V          |
| Capacity                       | 110.0 Ah      |
| CCA                            | 750 A         |
| Length                         | 349 mm        |
| Width                          | 175 mm        |
| Height                         | 235 mm        |
| Box size                       | D02           |
| Polarity                       | ETN 0         |
| Terminal Type                  | EN taper post |
| Hold Down                      | В0            |
| Weights (subject of variation) | 25.40 kg      |