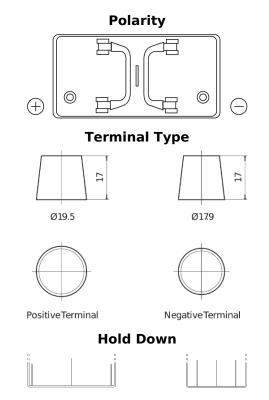

## PowerPRO TF1251

| Davit accords an               | TE10E1        |
|--------------------------------|---------------|
| Part number                    | TF1251        |
| Technology                     | Flooded       |
| EAN/GTIN                       | 3661024057684 |
| Voltage                        | 12 V          |
| Capacity                       | 125.0 Ah      |
| CCA                            | 850 A         |
| Length                         | 349 mm        |
| Width                          | 175 mm        |
| Height                         | 285 mm        |
| Box size                       | D03           |
| Polarity                       | ETN 1         |
| Terminal Type                  | EN taper post |
| Hold Down                      | В0            |
| Weights (subject of variation) | 31.00 kg      |