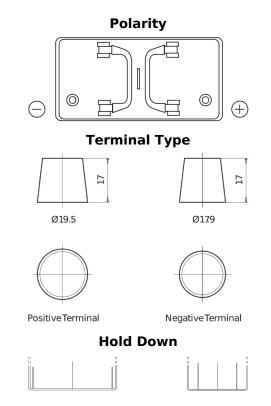

## PowerPRO TF1250

| Part number                    | TF1250        |
|--------------------------------|---------------|
| Technology                     | Flooded       |
| EAN/GTIN                       | 3661024057677 |
| Voltage                        | 12 V          |
| Capacity                       | 125.0 Ah      |
| CCA                            | 850 A         |
| Length                         | 349 mm        |
| Width                          | 175 mm        |
| Height                         | 285 mm        |
| Box size                       | D03           |
| Polarity                       | ETN 0         |
| Terminal Type                  | EN taper post |
| Hold Down                      | В0            |
| Weights (subject of variation) | 31.00 kg      |