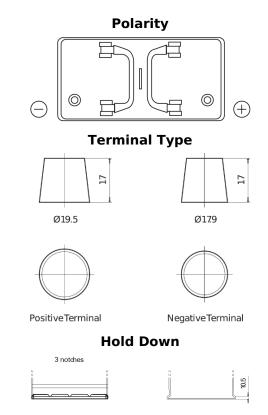

## PowerPRO TF1202

| Part number                    | TF1202        |
|--------------------------------|---------------|
| Technology                     | Flooded       |
| EAN/GTIN                       | 3661024055277 |
| Voltage                        | 12 V          |
| Capacity                       | 120.0 Ah      |
| CCA                            | 870 A         |
| Length                         | 349 mm        |
| Width                          | 175 mm        |
| Height                         | 235 mm        |
| Box size                       | D02           |
| Polarity                       | ETN 0         |
| Terminal Type                  | EN taper post |
| Hold Down                      | B1            |
| Weights (subject of variation) | 27.50 kg      |