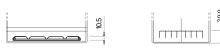

## Plus CB705

| Part number                    | CB705         |
|--------------------------------|---------------|
| Technology                     | Flooded       |
| EAN/GTIN                       | 3661024014441 |
| Voltage                        | 12 V          |
| Capacity                       | 70.0 Ah       |
| CCA                            | 540 A         |
| Length                         | 270 mm        |
| Width                          | 173 mm        |
| Height                         | 222 mm        |
| Box size                       | D26           |
| Polarity                       | ETN 1         |
| Terminal Type                  | EN taper post |
| Hold Down                      | Korean B1+B6  |
| Weights (subject of variation) | 16.10 kg      |

## **Hold Down**

**NegativeTerminal** 

PositiveTerminal

Design, features and specifications are subject to change without notice. We disclaim any representation or warranty, express or implied, concerning the data or recommendations, and in no event shall be liable for any loss or damage claimed to have arisen as a result. Some products may not be available in your local market.