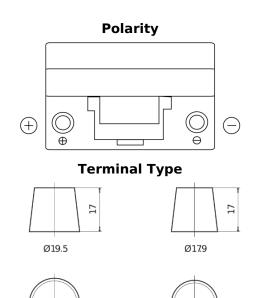

## Plus CB705

| Part number                    | CB705         |
|--------------------------------|---------------|
| Technology                     | Flooded       |
| EAN/GTIN                       | 3661024014441 |
| Voltage                        | 12 V          |
| Capacity                       | 70.0 Ah       |
| CCA                            | 540 A         |
| Length                         | 270 mm        |
| Width                          | 173 mm        |
| Height                         | 222 mm        |
| Box size                       | D26           |
| Polarity                       | ETN 1         |
| Terminal Type                  | EN taper post |
| Hold Down                      | Korean B1+B6  |
| Weights (subject of variation) | 16.10 kg      |

## **Hold Down**

**NegativeTerminal** 

PositiveTerminal

Design, features and specifications are subject to change without notice. We disclaim any representation or warranty, express or implied, concerning the data or recommendations, and in no event shall be liable for any loss or damage claimed to have arisen as a result. Some products may not be available in your local market.