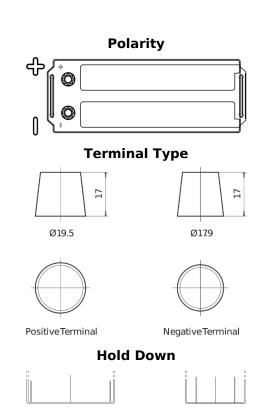

## StrongPRO EFB+ TE1403

| Part number                    | TE1403        |
|--------------------------------|---------------|
| Technology                     | EFB           |
| EAN/GTIN                       | 3661024055246 |
| Voltage                        | 12 V          |
| Capacity                       | 140.0 Ah      |
| CCA                            | 800 A         |
| Length                         | 513 mm        |
| Width                          | 189 mm        |
| Height                         | 223 mm        |
| Box size                       | D04           |
| Polarity                       | ETN 3         |
| Terminal Type                  | EN taper post |
| Hold Down                      | B0            |
| Weights (subject of variation) | 38.20 kg      |
|                                |               |