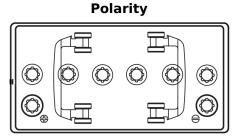

## Endurance+PRO Gel TD851T

| Part number                    | TD851T        |
|--------------------------------|---------------|
| Technology                     | GEL           |
| EAN/GTIN                       | 3661024057615 |
| Voltage                        | 12 V          |
| Capacity                       | 85.0 Ah       |
| CCA                            | 350 A         |
| Length                         | 349 mm        |
| Width                          | 175 mm        |
| Height                         | 235 mm        |
| Box size                       | D02           |
| Polarity                       | ETN 1         |
| Terminal Type                  | EN taper post |
| Hold Down                      | B0            |
| Weights (subject of variation) | 29.50 kg      |
|                                |               |

**Terminal Type** 

17

Ø179

Ø19.5

NegativeTerminal

17

PositiveTerminal

Hold Down