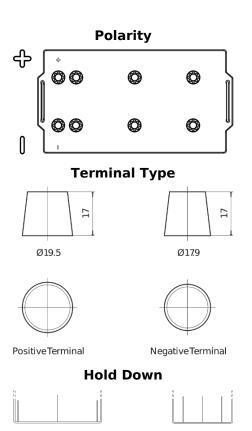

## Endurance+PRO Gel TD2103

| Part number                    | TD2103        |
|--------------------------------|---------------|
| Technology                     | GEL           |
| EAN/GTIN                       | 3661024057103 |
| Voltage                        | 12 V          |
| Capacity                       | 210.0 Ah      |
| CCA                            | 1030 A        |
| Length                         | 518 mm        |
| Width                          | 274 mm        |
| Height                         | 240 mm        |
| Box size                       | D06           |
| Polarity                       | ETN 3         |
| Terminal Type                  | EN taper post |
| Hold Down                      | B0            |
| Weights (subject of variation) | 63.50 kg      |
|                                |               |