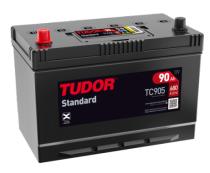

## **Standard TC905**

| Part number                    | TC905         |
|--------------------------------|---------------|
| Technology                     | Flooded       |
| EAN/GTIN                       | 3661024054768 |
| Voltage                        | 12 V          |
| Capacity                       | 90.0 Ah       |
| CCA                            | 680 A         |
| Length                         | 306 mm        |
| Width                          | 173 mm        |
| Height                         | 222 mm        |
| Box size                       | D31           |
| Polarity                       | ETN 1         |
| Terminal Type                  | EN taper post |
| Hold Down                      | Korean B1     |
| Weights (subject of variation) | 19.90 kg      |