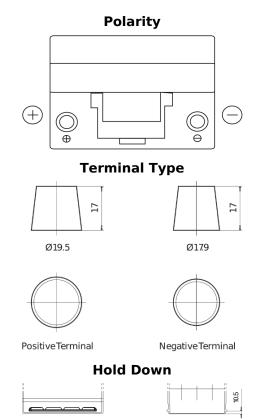

## **Standard TC905**

| Part number                    | TC905         |
|--------------------------------|---------------|
| Technology                     | Flooded       |
| EAN/GTIN                       | 3661024054768 |
| Voltage                        | 12 V          |
| Capacity                       | 90.0 Ah       |
| CCA                            | 680 A         |
| Length                         | 306 mm        |
| Width                          | 173 mm        |
| Height                         | 222 mm        |
| Box size                       | D31           |
| Polarity                       | ETN 1         |
| Terminal Type                  | EN taper post |
| Hold Down                      | Korean B1     |
| Weights (subject of variation) | 19.90 kg      |