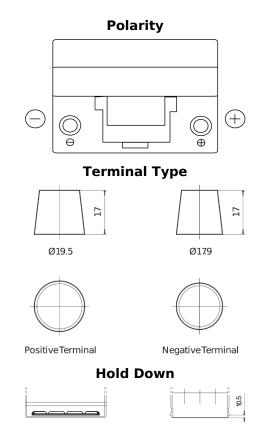

## **Standard TC904**

| Part number                    | TC904         |
|--------------------------------|---------------|
| Technology                     | Flooded       |
| EAN/GTIN                       | 3661024054751 |
| Voltage                        | 12 V          |
| Capacity                       | 90.0 Ah       |
| CCA                            | 680 A         |
| Length                         | 306 mm        |
| Width                          | 173 mm        |
| Height                         | 222 mm        |
| Box size                       | D31           |
| Polarity                       | ETN 0         |
| Terminal Type                  | EN taper post |
| Hold Down                      | Korean B1     |
| Weights (subject of variation) | 19.90 kg      |