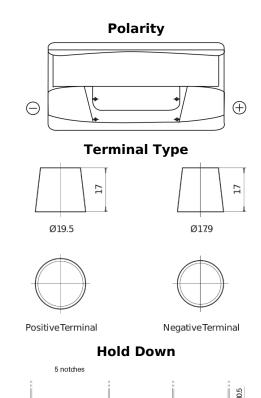

## **Standard TC900**

| Part number                    | TC900         |
|--------------------------------|---------------|
| Technology                     | Flooded       |
| EAN/GTIN                       | 3661024054836 |
| Voltage                        | 12 V          |
| Capacity                       | 90.0 Ah       |
| CCA                            | 720 A         |
| Length                         | 353 mm        |
| Width                          | 175 mm        |
| Height                         | 190 mm        |
| Box size                       | L05           |
| Polarity                       | ETN 0         |
| Terminal Type                  | EN taper post |
| Hold Down                      | B13           |
| Weights (subject of variation) | 20.50 kg      |