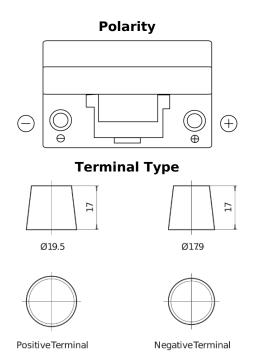

## Plus CB704

| Part number                    | CB704         |
|--------------------------------|---------------|
| Technology                     | Flooded       |
| EAN/GTIN                       | 3661024014434 |
| Voltage                        | 12 V          |
| Capacity                       | 70.0 Ah       |
| CCA                            | 540 A         |
| Length                         | 270 mm        |
| Width                          | 173 mm        |
| Height                         | 222 mm        |
| Box size                       | D26           |
| Polarity                       | ETN 0         |
| Terminal Type                  | EN taper post |
| Hold Down                      | Korean B1+B6  |
| Weights (subject of variation) | 16.10 kg      |