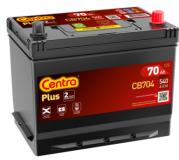

## Plus CB704

| Part number                    | CB704         |
|--------------------------------|---------------|
| Technology                     | Flooded       |
| EAN/GTIN                       | 3661024014434 |
| Voltage                        | 12 V          |
| Capacity                       | 70.0 Ah       |
| CCA                            | 540 A         |
| Length                         | 270 mm        |
| Width                          | 173 mm        |
| Height                         | 222 mm        |
| Box size                       | D26           |
| Polarity                       | ETN 0         |
| Terminal Type                  | EN taper post |
| Hold Down                      | Korean B1+B6  |
| Weights (subject of variation) | 16.10 kg      |