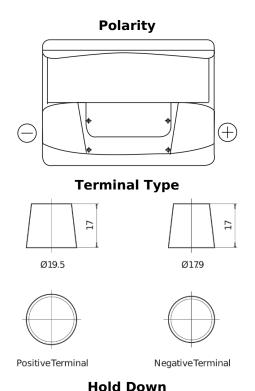

## **Standard TC550**

| Part number                    | TC550         |
|--------------------------------|---------------|
| Technology                     | Flooded       |
| EAN/GTIN                       | 3661024054805 |
| Voltage                        | 12 V          |
| Capacity                       | 55.0 Ah       |
| CCA                            | 460 A         |
| Length                         | 242 mm        |
| Width                          | 175 mm        |
| Height                         | 190 mm        |
| Box size                       | L02           |
| Polarity                       | ETN 0         |
| Terminal Type                  | EN taper post |
| Hold Down                      | B13           |
| Weights (subject of variation) | 13.50 kg      |

5 notches

loss or damage claimed to have arisen as a result. Some products may not be available in your local market.