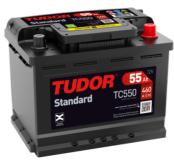

## **Standard TC550**

| Part number                    | TC550         |
|--------------------------------|---------------|
| Technology                     | Flooded       |
| EAN/GTIN                       | 3661024054805 |
| Voltage                        | 12 V          |
| Capacity                       | 55.0 Ah       |
| CCA                            | 460 A         |
| Length                         | 242 mm        |
| Width                          | 175 mm        |
| Height                         | 190 mm        |
| Box size                       | L02           |
| Polarity                       | ETN 0         |
| Terminal Type                  | EN taper post |
| Hold Down                      | B13           |
| Weights (subject of variation) | 13.50 kg      |