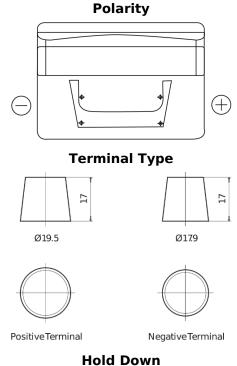

## **Standard TC542**

| Part number                    | TC542         |
|--------------------------------|---------------|
| Technology                     | Flooded       |
| EAN/GTIN                       | 3661024054850 |
| Voltage                        | 12 V          |
| Capacity                       | 54.0 Ah       |
| CCA                            | 500 A         |
| Length                         | 242 mm        |
| Width                          | 175 mm        |
| Height                         | 175 mm        |
| Box size                       | LB2           |
| Polarity                       | ETN 0         |
| Terminal Type                  | EN taper post |
| Hold Down                      | B13           |
| Weights (subject of variation) | 12.90 kg      |