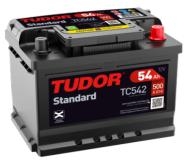

## **Standard TC542**

| Part number                    | TC542         |
|--------------------------------|---------------|
| Technology                     | Flooded       |
| EAN/GTIN                       | 3661024054850 |
| Voltage                        | 12 V          |
| Capacity                       | 54.0 Ah       |
| CCA                            | 500 A         |
| Length                         | 242 mm        |
| Width                          | 175 mm        |
| Height                         | 175 mm        |
| Box size                       | LB2           |
| Polarity                       | ETN 0         |
| Terminal Type                  | EN taper post |
| Hold Down                      | B13           |
| Weights (subject of variation) | 12.90 kg      |