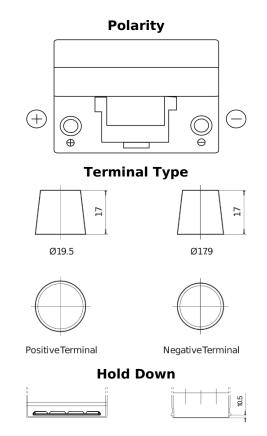

## **Technica TB955**

| Part number                    | TB955         |
|--------------------------------|---------------|
| Technology                     | Flooded       |
| EAN/GTIN                       | 3661024054461 |
| Voltage                        | 12 V          |
| Capacity                       | 95.0 Ah       |
| CCA                            | 760 A         |
| Length                         | 306 mm        |
| Width                          | 173 mm        |
| Height                         | 222 mm        |
| Box size                       | D31           |
| Polarity                       | ETN 1         |
| Terminal Type                  | EN taper post |
| Hold Down                      | Korean B1     |
| Weights (subject of variation) | 20.60 kg      |