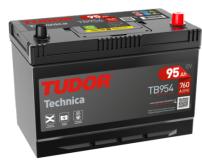

## **Technica TB954**

| Part number                    | TB954         |
|--------------------------------|---------------|
| Technology                     | Flooded       |
| EAN/GTIN                       | 3661024054454 |
| Voltage                        | 12 V          |
| Capacity                       | 95.0 Ah       |
| CCA                            | 760 A         |
| Length                         | 306 mm        |
| Width                          | 173 mm        |
| Height                         | 222 mm        |
| Box size                       | D31           |
| Polarity                       | ETN 0         |
| Terminal Type                  | EN taper post |
| Hold Down                      | Korean B1     |
| Weights (subject of variation) | 20.60 kg      |