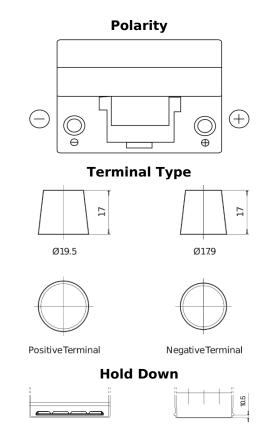

## **Technica TB954**

| Part number                    | TB954         |
|--------------------------------|---------------|
| Technology                     | Flooded       |
| EAN/GTIN                       | 3661024054454 |
| Voltage                        | 12 V          |
| Capacity                       | 95.0 Ah       |
| CCA                            | 760 A         |
| Length                         | 306 mm        |
| Width                          | 173 mm        |
| Height                         | 222 mm        |
| Box size                       | D31           |
| Polarity                       | ETN 0         |
| Terminal Type                  | EN taper post |
| Hold Down                      | Korean B1     |
| Weights (subject of variation) | 20.60 kg      |