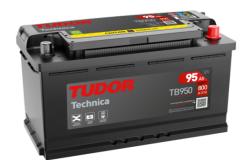

## **Technica TB950**

| Part number                    | ТВ950         |
|--------------------------------|---------------|
| Technology                     | Flooded       |
| EAN/GTIN                       | 3661024054584 |
| Voltage                        | 12 V          |
| Capacity                       | 95.0 Ah       |
| CCA                            | 800 A         |
| Length                         | 353 mm        |
| Width                          | 175 mm        |
| Height                         | 190 mm        |
| Box size                       | L05           |
| Polarity                       | ETN 0         |
| Terminal Type                  | EN taper post |
| Hold Down                      | B13           |
| Weights (subject of variation) | 21.60 kg      |
|                                |               |