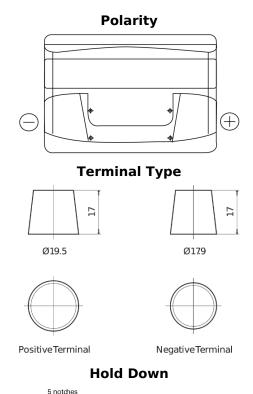

## **Technica TB802**

| Part number                    | TB802         |
|--------------------------------|---------------|
| Technology                     | Flooded       |
| EAN/GTIN                       | 3661024054652 |
| Voltage                        | 12 V          |
| Capacity                       | 80.0 Ah       |
| CCA                            | 700 A         |
| Length                         | 315 mm        |
| Width                          | 175 mm        |
| Height                         | 175 mm        |
| Box size                       | LB4           |
| Polarity                       | ETN 0         |
| Terminal Type                  | EN taper post |
| Hold Down                      | B13           |
| Weights (subject of variation) | 17.80 kg      |