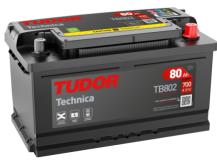

## **Technica TB802**

| Part number                    | TB802         |
|--------------------------------|---------------|
| Technology                     | Flooded       |
| EAN/GTIN                       | 3661024054652 |
| Voltage                        | 12 V          |
| Capacity                       | 80.0 Ah       |
| CCA                            | 700 A         |
| Length                         | 315 mm        |
| Width                          | 175 mm        |
| Height                         | 175 mm        |
| Box size                       | LB4           |
| Polarity                       | ETN 0         |
| Terminal Type                  | EN taper post |
| Hold Down                      | B13           |
| Weights (subject of variation) | 17.80 kg      |