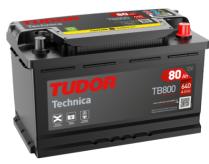

## **Technica TB800**

| Part number                    | TB800         |
|--------------------------------|---------------|
| Technology                     | Flooded       |
| EAN/GTIN                       | 3661024056465 |
| Voltage                        | 12 V          |
| Capacity                       | 80.0 Ah       |
| CCA                            | 640 A         |
| Length                         | 315 mm        |
| Width                          | 175 mm        |
| Height                         | 190 mm        |
| Box size                       | L04           |
| Polarity                       | ETN 0         |
| Terminal Type                  | EN taper post |
| Hold Down                      | B13           |
| Weights (subject of variation) | 19.00 kg      |