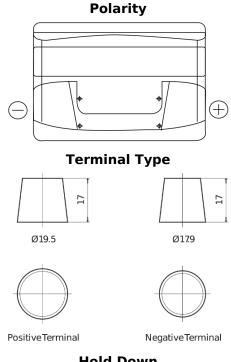

## **Technica TB800**

| Part number                    | TB800         |
|--------------------------------|---------------|
| Technology                     | Flooded       |
| EAN/GTIN                       | 3661024056465 |
| Voltage                        | 12 V          |
| Capacity                       | 80.0 Ah       |
| CCA                            | 640 A         |
| Length                         | 315 mm        |
| Width                          | 175 mm        |
| Height                         | 190 mm        |
| Box size                       | L04           |
| Polarity                       | ETN 0         |
| Terminal Type                  | EN taper post |
| Hold Down                      | B13           |
| Weights (subject of variation) | 19.00 kg      |

## **Hold Down**

Design, features and specifications are subject to change without notice. We disclaim any representation or warranty, express or implied, concerning the data or recommendations, and in no event shall be liable for any loss or damage claimed to have arisen as a result. Some products may not be available in your local market.