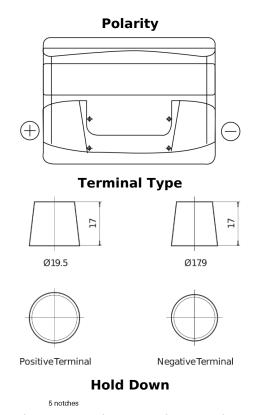

## Plus CB621

| Part number                    | CB621         |
|--------------------------------|---------------|
| Technology                     | Flooded       |
| EAN/GTIN                       | 3661024014540 |
| Voltage                        | 12 V          |
| Capacity                       | 62.0 Ah       |
| CCA                            | 540 A         |
| Length                         | 242 mm        |
| Width                          | 175 mm        |
| Height                         | 190 mm        |
| Box size                       | L02           |
| Polarity                       | ETN 1         |
| Terminal Type                  | EN taper post |
| Hold Down                      | B13           |
| Weights (subject of variation) | 14.20 kg      |