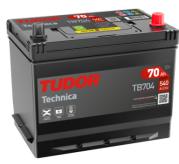

## **Technica TB704**

| Part number                    | TB704         |
|--------------------------------|---------------|
| Technology                     | Flooded       |
| EAN/GTIN                       | 3661024054430 |
| Voltage                        | 12 V          |
| Capacity                       | 70.0 Ah       |
| CCA                            | 540 A         |
| Length                         | 270 mm        |
| Width                          | 173 mm        |
| Height                         | 222 mm        |
| Box size                       | D26           |
| Polarity                       | ETN 0         |
| Terminal Type                  | EN taper post |
| Hold Down                      | Korean B1+B6  |
| Weights (subject of variation) | 16.10 kg      |