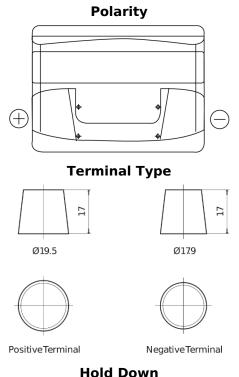

## **Technica TB621**

| Part number                    | TB621         |
|--------------------------------|---------------|
| Technology                     | Flooded       |
| EAN/GTIN                       | 3661024054546 |
| Voltage                        | 12 V          |
| Capacity                       | 62.0 Ah       |
| CCA                            | 540 A         |
| Length                         | 242 mm        |
| Width                          | 175 mm        |
| Height                         | 190 mm        |
| Box size                       | L02           |
| Polarity                       | ETN 1         |
| Terminal Type                  | EN taper post |
| Hold Down                      | B13           |
| Weights (subject of variation) | 14.20 kg      |