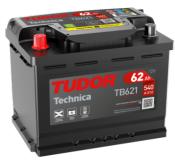

## **Technica TB621**

| Part number                    | TB621         |
|--------------------------------|---------------|
| Technology                     | Flooded       |
| EAN/GTIN                       | 3661024054546 |
| Voltage                        | 12 V          |
| Capacity                       | 62.0 Ah       |
| CCA                            | 540 A         |
| Length                         | 242 mm        |
| Width                          | 175 mm        |
| Height                         | 190 mm        |
| Box size                       | L02           |
| Polarity                       | ETN 1         |
| Terminal Type                  | EN taper post |
| Hold Down                      | B13           |
| Weights (subject of variation) | 14.20 kg      |