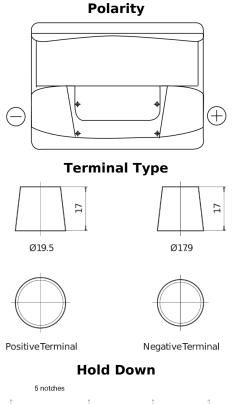

## Plus CB620

| Part number                    | CB620         |
|--------------------------------|---------------|
| Technology                     | Flooded       |
| EAN/GTIN                       | 3661024014533 |
| Voltage                        | 12 V          |
| Capacity                       | 62.0 Ah       |
| CCA                            | 540 A         |
| Length                         | 242 mm        |
| Width                          | 175 mm        |
| Height                         | 190 mm        |
| Box size                       | L02           |
| Polarity                       | ETN 0         |
| Terminal Type                  | EN taper post |
| Hold Down                      | B13           |
| Weights (subject of variation) | 14.20 kg      |

5 notches

Design, features and specifications are subject to change without notice. We disclaim any representation or warranty, express or implied, concerning the data or recommendations, and in no event shall be liable for any loss or damage claimed to have arisen as a result. Some products may not be available in your local market.