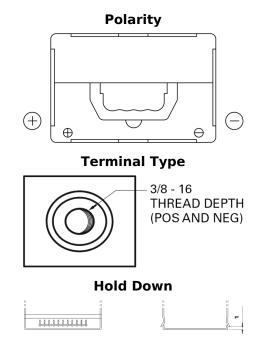

## **Technica TB558**

| Part number                    | TB558                       |
|--------------------------------|-----------------------------|
| Technology                     | Flooded                     |
| EAN/GTIN                       | 3661024057158               |
| Voltage                        | 12 V                        |
| Capacity                       | 55.0 Ah                     |
| CCA                            | 620 A                       |
| Length                         | 230 mm                      |
| Width                          | 180 mm                      |
| Height                         | 186 mm                      |
| Box size                       | G75                         |
| Polarity                       | ETN 1                       |
| Terminal Type                  | SAE S 3/8" side<br>Terminal |
| Hold Down                      | B7                          |
| Weights (subject of variation) | 14.20 kg                    |