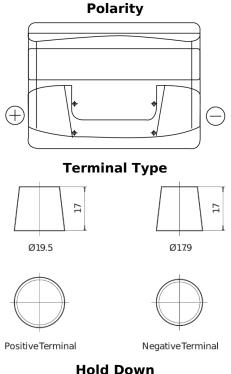

## **Technica TB501**

| Part number                    | TB501         |
|--------------------------------|---------------|
| Technology                     | Flooded       |
| EAN/GTIN                       | 3661024054522 |
| Voltage                        | 12 V          |
| Capacity                       | 50.0 Ah       |
| CCA                            | 450 A         |
| Length                         | 207 mm        |
| Width                          | 175 mm        |
| Height                         | 190 mm        |
| Box size                       | L01           |
| Polarity                       | ETN 1         |
| Terminal Type                  | EN taper post |
| Hold Down                      | B13           |
| Weights (subject of variation) | 12.20 kg      |