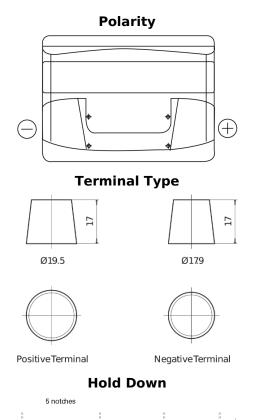

## **Technica TB500**

| Part number                    | TB500         |
|--------------------------------|---------------|
| Technology                     | Flooded       |
| EAN/GTIN                       | 3661024054515 |
| Voltage                        | 12 V          |
| Capacity                       | 50.0 Ah       |
| CCA                            | 450 A         |
| Length                         | 207 mm        |
| Width                          | 175 mm        |
| Height                         | 190 mm        |
| Box size                       | L01           |
| Polarity                       | ETN 0         |
| Terminal Type                  | EN taper post |
| Hold Down                      | B13           |
| Weights (subject of variation) | 12.20 kg      |