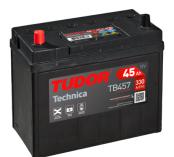

## **Technica TB457**

| Part number         | TB457          | Polarity                          |
|---------------------|----------------|-----------------------------------|
| Technology          | Flooded        |                                   |
| EAN/GTIN            | 3661024054362  |                                   |
| Voltage             | 12 V           |                                   |
| Capacity            | 45.0 Ah        |                                   |
| CCA                 | 330 A          |                                   |
| Length              | 237 mm         | Terminal Type                     |
| Width               | 127 mm         |                                   |
| Height              | 227 mm         | 18.5                              |
| Box size            | B24            | Ø14.5 Ø12.8                       |
| Polarity            | ETN 1          | <u>مع</u> لوا د.                  |
| Terminal Type       | JIS taper post |                                   |
| Hold Down           | B0             |                                   |
| Weights (subject of | 11.40 kg       |                                   |
| variation)          |                | PositiveTerminal NegativeTerminal |
|                     |                | Hold Down                         |
|                     |                |                                   |