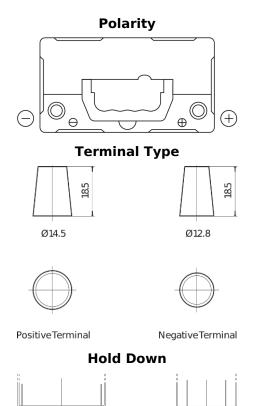

## **Technica TB456**

| Part number                    | TB456          |
|--------------------------------|----------------|
| Technology                     | Flooded        |
| EAN/GTIN                       | 3661024054355  |
| Voltage                        | 12 V           |
| Capacity                       | 45.0 Ah        |
| CCA                            | 330 A          |
| Length                         | 237 mm         |
| Width                          | 127 mm         |
| Height                         | 227 mm         |
| Box size                       | B24            |
| Polarity                       | ETN 0          |
| Terminal Type                  | JIS taper post |
| Hold Down                      | В0             |
| Weights (subject of variation) | 11.40 kg       |