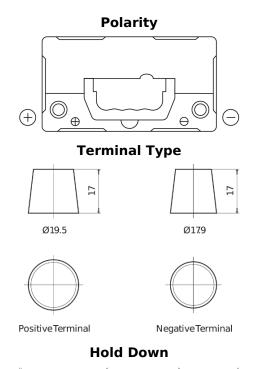

## **Technica TB455**

| Part number                    | TB455         |
|--------------------------------|---------------|
| Technology                     | Flooded       |
| EAN/GTIN                       | 3661024054386 |
| Voltage                        | 12 V          |
| Capacity                       | 45.0 Ah       |
| CCA                            | 330 A         |
| Length                         | 237 mm        |
| Width                          | 127 mm        |
| Height                         | 227 mm        |
| Box size                       | B24           |
| Polarity                       | ETN 1         |
| Terminal Type                  | EN taper post |
| Hold Down                      | В0            |
| Weights (subject of variation) | 11.40 kg      |