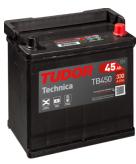

## **Technica TB450**

| Part number                    | TB450         |
|--------------------------------|---------------|
| Technology                     | Flooded       |
| EAN/GTIN                       | 3661024054492 |
| Voltage                        | 12 V          |
| Capacity                       | 45.0 Ah       |
| CCA                            | 330 A         |
| Length                         | 220 mm        |
| Width                          | 135 mm        |
| Height                         | 225 mm        |
| Box size                       | E02           |
| Polarity                       | ETN 0         |
| Terminal Type                  | EN taper post |
| Hold Down                      | B1            |
| Weights (subject of variation) | 12.50 kg      |