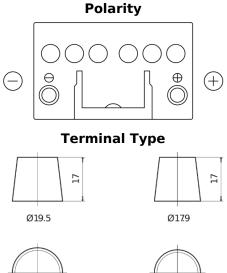

## **Technica TB450**

| Part number                    | TB450         |
|--------------------------------|---------------|
| Technology                     | Flooded       |
| EAN/GTIN                       | 3661024054492 |
| Voltage                        | 12 V          |
| Capacity                       | 45.0 Ah       |
| CCA                            | 330 A         |
| Length                         | 220 mm        |
| Width                          | 135 mm        |
| Height                         | 225 mm        |
| Box size                       | E02           |
| Polarity                       | ETN 0         |
| Terminal Type                  | EN taper post |
| Hold Down                      | B1            |
| Weights (subject of variation) | 12.50 kg      |