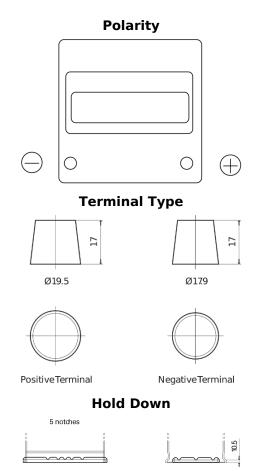

## **Technica TB440**

| Part number                    | TB440         |
|--------------------------------|---------------|
| Technology                     | Flooded       |
| EAN/GTIN                       | 3661024054508 |
| Voltage                        | 12 V          |
| Capacity                       | 44.0 Ah       |
| CCA                            | 400 A         |
| Length                         | 175 mm        |
| Width                          | 175 mm        |
| Height                         | 190 mm        |
| Box size                       | L00           |
| Polarity                       | ETN 0         |
| Terminal Type                  | EN taper post |
| Hold Down                      | B13           |
| Weights (subject of variation) | 10.70 kg      |