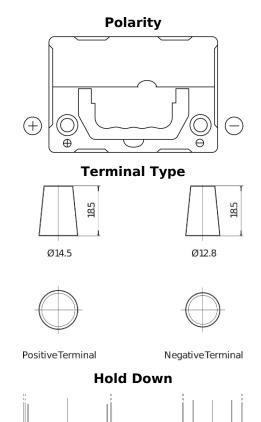

## **Technica TB357**

| Part number                    | TB357          |
|--------------------------------|----------------|
| Technology                     | Flooded        |
| EAN/GTIN                       | 3661024054348  |
| Voltage                        | 12 V           |
| Capacity                       | 35.0 Ah        |
| CCA                            | 240 A          |
| Length                         | 187 mm         |
| Width                          | 127 mm         |
| Height                         | 220 mm         |
| Box size                       | B19            |
| Polarity                       | ETN 1          |
| Terminal Type                  | JIS taper post |
| Hold Down                      | В0             |
| Weights (subject of variation) | 8.90 kg        |