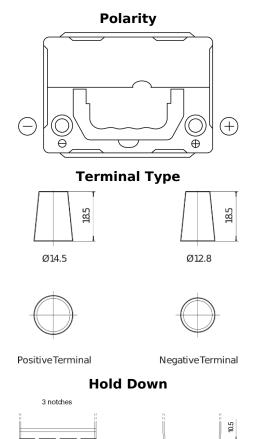

## **Technica TB356A**

| Part number                    | TB356A         |
|--------------------------------|----------------|
| Technology                     | Flooded        |
| EAN/GTIN                       | 3661024054881  |
| Voltage                        | 12 V           |
| Capacity                       | 35.0 Ah        |
| CCA                            | 240 A          |
| Length                         | 187 mm         |
| Width                          | 127 mm         |
| Height                         | 220 mm         |
| Box size                       | B19            |
| Polarity                       | ETN 0          |
| Terminal Type                  | JIS taper post |
| Hold Down                      | Korean B1 Long |
| Weights (subject of variation) | 8.90 kg        |