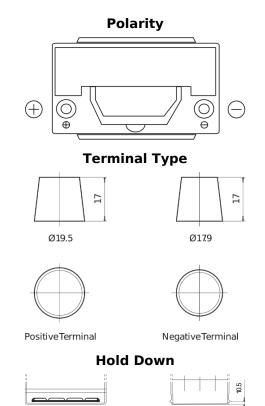

## **High-Tech TA955**

| Part number                    | TA955         |
|--------------------------------|---------------|
| Technology                     | Flooded       |
| EAN/GTIN                       | 3661024054195 |
| Voltage                        | 12 V          |
| Capacity                       | 95.0 Ah       |
| CCA                            | 800 A         |
| Length                         | 306 mm        |
| Width                          | 173 mm        |
| Height                         | 222 mm        |
| Box size                       | D31           |
| Polarity                       | ETN 1         |
| Terminal Type                  | EN taper post |
| Hold Down                      | Korean B1     |
| Weights (subject of variation) | 21.40 kg      |