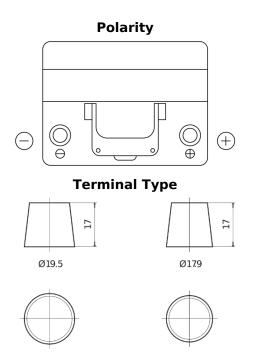

## Plus CB604

| Part number                    | CB604         |
|--------------------------------|---------------|
| Technology                     | Flooded       |
| EAN/GTIN                       | 3661024014410 |
| Voltage                        | 12 V          |
| Capacity                       | 60.0 Ah       |
| CCA                            | 480 A         |
| Length                         | 230 mm        |
| Width                          | 173 mm        |
| Height                         | 222 mm        |
| Box size                       | D23           |
| Polarity                       | ETN 0         |
| Terminal Type                  | EN taper post |
| Hold Down                      | Korean B1     |
| Weights (subject of variation) | 14.60 kg      |

Hold Down

NegativeTerminal

PositiveTerminal

Design, features and specifications are subject to change without notice. We disclaim any representation or warranty, express or implied, concerning the data or recommendations, and in no event shall be liable for any loss or damage claimed to have arisen as a result. Some products may not be available in your local market.