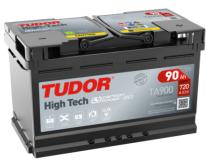

## **High-Tech TA900**

| Part number                    | TA900         |
|--------------------------------|---------------|
| Technology                     | Flooded       |
| EAN/GTIN                       | 3661024056472 |
| Voltage                        | 12 V          |
| Capacity                       | 90.0 Ah       |
| CCA                            | 720 A         |
| Length                         | 315 mm        |
| Width                          | 175 mm        |
| Height                         | 190 mm        |
| Box size                       | L04           |
| Polarity                       | ETN 0         |
| Terminal Type                  | EN taper post |
| Hold Down                      | B13           |
| Weights (subject of variation) | 19.70 kg      |