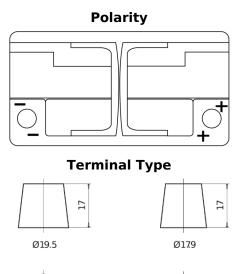

## High-Tech TA852

| Part number                    | TA852         |
|--------------------------------|---------------|
| Technology                     | Flooded       |
| EAN/GTIN                       | 3661024054294 |
| Voltage                        | 12 V          |
| Capacity                       | 85.0 Ah       |
| CCA                            | 800 A         |
| Length                         | 315 mm        |
| Width                          | 175 mm        |
| Height                         | 175 mm        |
| Box size                       | LB4           |
| Polarity                       | ETN 0         |
| Terminal Type                  | EN taper post |
| Hold Down                      | B13           |
| Weights (subject of variation) | 18.60 kg      |

PositiveTerminal

NegativeTerminal

Hold Down

Design, features and specifications are subject to change without notice. We disclaim any representation or warranty, express or implied, concerning the data or recommendations, and in no event shall be liable for any loss or damage claimed to have arisen as a result. Some products may not be available in your local market.