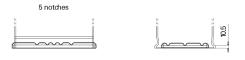

## High-Tech TA852

| Part number                    | TA852         |
|--------------------------------|---------------|
| Technology                     | Flooded       |
| EAN/GTIN                       | 3661024054294 |
| Voltage                        | 12 V          |
| Capacity                       | 85.0 Ah       |
| CCA                            | 800 A         |
| Length                         | 315 mm        |
| Width                          | 175 mm        |
| Height                         | 175 mm        |
| Box size                       | LB4           |
| Polarity                       | ETN 0         |
| Terminal Type                  | EN taper post |
| Hold Down                      | B13           |
| Weights (subject of variation) | 18.60 kg      |

PositiveTerminal

NegativeTerminal

Hold Down

Design, features and specifications are subject to change without notice. We disclaim any representation or warranty, express or implied, concerning the data or recommendations, and in no event shall be liable for any loss or damage claimed to have arisen as a result. Some products may not be available in your local market.