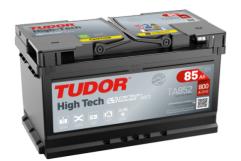

## High-Tech TA852

| Part number                    | TA852         |
|--------------------------------|---------------|
| Technology                     | Flooded       |
| EAN/GTIN                       | 3661024054294 |
| Voltage                        | 12 V          |
| Capacity                       | 85.0 Ah       |
| CCA                            | 800 A         |
| Length                         | 315 mm        |
| Width                          | 175 mm        |
| Height                         | 175 mm        |
| Box size                       | LB4           |
| Polarity                       | ETN 0         |
| Terminal Type                  | EN taper post |
| Hold Down                      | B13           |
| Weights (subject of variation) | 18.60 kg      |