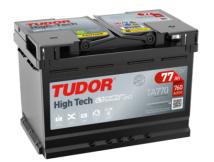

## **High-Tech TA770**

| Part number                    | TA770         |
|--------------------------------|---------------|
| Technology                     | Flooded       |
| EAN/GTIN                       | 3661024054249 |
| Voltage                        | 12 V          |
| Capacity                       | 77.0 Ah       |
| CCA                            | 760 A         |
| Length                         | 278 mm        |
| Width                          | 175 mm        |
| Height                         | 190 mm        |
| Box size                       | L03           |
| Polarity                       | ETN 0         |
| Terminal Type                  | EN taper post |
| Hold Down                      | B13           |
| Weights (subject of variation) | 17.50 kg      |
|                                |               |