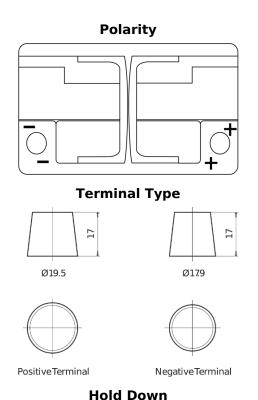

## **High-Tech TA770**

| Part number                    | TA770         |
|--------------------------------|---------------|
| Technology                     | Flooded       |
| EAN/GTIN                       | 3661024054249 |
| Voltage                        | 12 V          |
| Capacity                       | 77.0 Ah       |
| CCA                            | 760 A         |
| Length                         | 278 mm        |
| Width                          | 175 mm        |
| Height                         | 190 mm        |
| Box size                       | L03           |
| Polarity                       | ETN 0         |
| Terminal Type                  | EN taper post |
| Hold Down                      | B13           |
| Weights (subject of variation) | 17.50 kg      |
|                                |               |

5 notches

Design, features and specifications are subject to change without notice. We disclaim any representation or warranty, express or implied, concerning the data or recommendations, and in no event shall be liable for any loss or damage claimed to have arisen as a result. Some products may not be available in your local market.