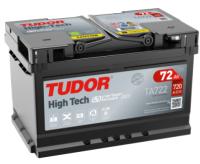

## **High-Tech TA722**

| Part number                    | TA722         |
|--------------------------------|---------------|
| Technology                     | Flooded       |
| EAN/GTIN                       | 3661024054287 |
| Voltage                        | 12 V          |
| Capacity                       | 72.0 Ah       |
| CCA                            | 720 A         |
| Length                         | 278 mm        |
| Width                          | 175 mm        |
| Height                         | 175 mm        |
| Box size                       | LB3           |
| Polarity                       | ETN 0         |
| Terminal Type                  | EN taper post |
| Hold Down                      | B13           |
| Weights (subject of variation) | 15.90 kg      |