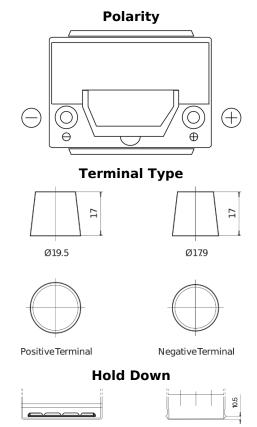

## **High-Tech TA654**

| Part number                    | TA654         |
|--------------------------------|---------------|
| Technology                     | Flooded       |
| EAN/GTIN                       | 3661024054140 |
| Voltage                        | 12 V          |
| Capacity                       | 65.0 Ah       |
| CCA                            | 580 A         |
| Length                         | 230 mm        |
| Width                          | 173 mm        |
| Height                         | 222 mm        |
| Box size                       | D23           |
| Polarity                       | ETN 0         |
| Terminal Type                  | EN taper post |
| Hold Down                      | Korean B1     |
| Weights (subject of variation) | 16.00 kg      |