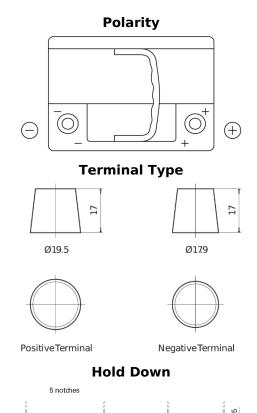

## **High-Tech TA640**

| Part number                    | TA640         |
|--------------------------------|---------------|
| Technology                     | Flooded       |
| EAN/GTIN                       | 3661024054225 |
| Voltage                        | 12 V          |
| Capacity                       | 64.0 Ah       |
| CCA                            | 640 A         |
| Length                         | 242 mm        |
| Width                          | 175 mm        |
| Height                         | 190 mm        |
| Box size                       | L02           |
| Polarity                       | ETN 0         |
| Terminal Type                  | EN taper post |
| Hold Down                      | B13           |
| Weights (subject of variation) | 14.90 kg      |