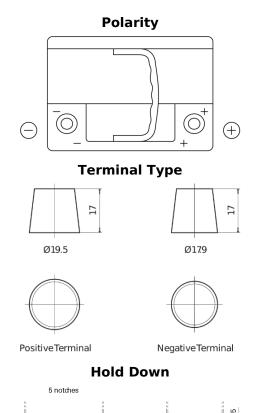

## **High-Tech TA612**

| Part number                    | TA612         |
|--------------------------------|---------------|
| Technology                     | Flooded       |
| EAN/GTIN                       | 3661024054270 |
| Voltage                        | 12 V          |
| Capacity                       | 61.0 Ah       |
| CCA                            | 600 A         |
| Length                         | 242 mm        |
| Width                          | 175 mm        |
| Height                         | 175 mm        |
| Box size                       | LB2           |
| Polarity                       | ETN 0         |
| Terminal Type                  | EN taper post |
| Hold Down                      | B13           |
| Weights (subject of variation) | 14.00 kg      |