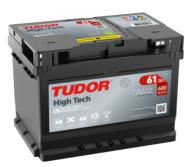

## **High-Tech TA612**

| Part number                    | TA612         |
|--------------------------------|---------------|
| Technology                     | Flooded       |
| EAN/GTIN                       | 3661024054270 |
| Voltage                        | 12 V          |
| Capacity                       | 61.0 Ah       |
| CCA                            | 600 A         |
| Length                         | 242 mm        |
| Width                          | 175 mm        |
| Height                         | 175 mm        |
| Box size                       | LB2           |
| Polarity                       | ETN 0         |
| Terminal Type                  | EN taper post |
| Hold Down                      | B13           |
| Weights (subject of variation) | 14.00 kg      |