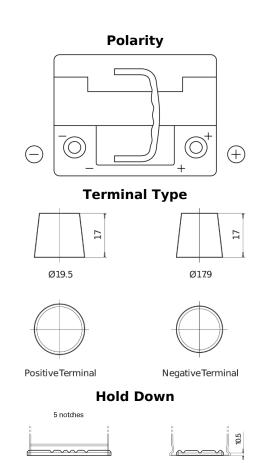

## **High-Tech TA530**

| Part number                    | TA530         |
|--------------------------------|---------------|
| Technology                     | Flooded       |
| EAN/GTIN                       | 3661024054201 |
| Voltage                        | 12 V          |
| Capacity                       | 53.0 Ah       |
| CCA                            | 540 A         |
| Length                         | 207 mm        |
| Width                          | 175 mm        |
| Height                         | 190 mm        |
| Box size                       | L01           |
| Polarity                       | ETN 0         |
| Terminal Type                  | EN taper post |
| Hold Down                      | B13           |
| Weights (subject of variation) | 12.70 kg      |
|                                |               |