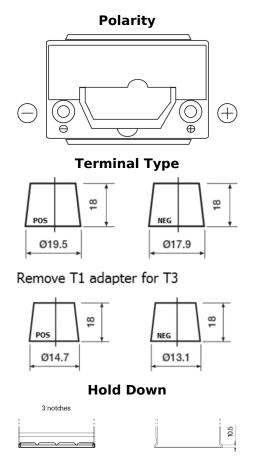

## **High-Tech TA456**

| Part number                    | TA456          |
|--------------------------------|----------------|
| Technology                     | Flooded        |
| EAN/GTIN                       | 3661024054126  |
| Voltage                        | 12 V           |
| Capacity                       | 45.0 Ah        |
| CCA                            | 390 A          |
| Length                         | 237 mm         |
| Width                          | 127 mm         |
| Height                         | 227 mm         |
| Box size                       | B24            |
| Polarity                       | ETN 0          |
| Terminal Type                  | JIS taper post |
| Hold Down                      | B1             |
| Weights (subject of variation) | 11.80 kg       |