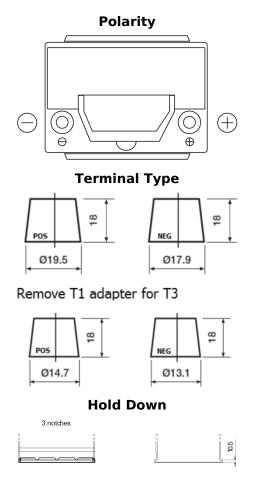

## **High-Tech TA406**

| Part number                    | TA406          |
|--------------------------------|----------------|
| Technology                     | Flooded        |
| EAN/GTIN                       | 3661024057172  |
| Voltage                        | 12 V           |
| Capacity                       | 40.0 Ah        |
| CCA                            | 350 A          |
| Length                         | 187 mm         |
| Width                          | 127 mm         |
| Height                         | 220 mm         |
| Box size                       | B19            |
| Polarity                       | ETN 0          |
| Terminal Type                  | JIS taper post |
| Hold Down                      | B1             |
| Weights (subject of variation) | 9.30 kg        |